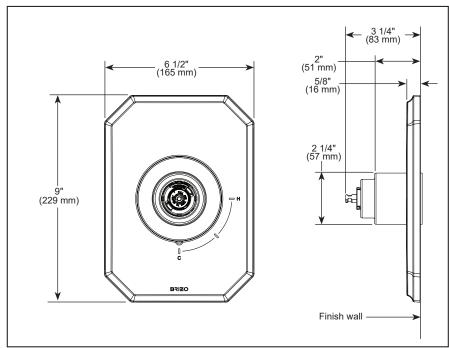

## PRESSURE BALANCE **SHOWER TRIM**

- Beauclere<sup>™</sup> Bath Collection
- Valve Only

#### **STANDARD SPECIFICATIONS:**

- Maintains a balanced pressure of hot and cold water even when a valve is turned on or off elsewhere in
- For use with MultiChoice® Universal rough valve body (R60000 Series)
- Back-to-back installation capability
- · Solid brass fabricated body
- Temperature only controlled with handle
- Field adjustable to limit handle rotation into hot water zone
- 120° maximum handle rotation
- All parts replaceable from the front of the valve
- Adjusts for up to 1" wall thickness. Optional extension kit (RP81665) extends rough installation up to 1 3/4