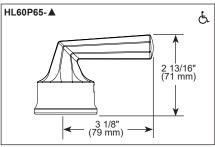

HX60P65-▲







▲ Designate proper finish suffix

# BRIZO

## PRESSURE BALANCE **SHOWER TRIM**

- Beauclere<sup>™</sup> Bath Collection
- Valve Only

#### **FEATURES:**

• Monitor® 14 series pressure balanced bath mixing valve

#### **STANDARD SPECIFICATIONS:**

- Maintains a balanced pressure of hot and cold water even when a valve is turned on or off elsewhere in
- For use with MultiChoice® Universal rough valve body (R60000 Series)
- Back-to-back installation capability
- · Solid brass fabricated body
- Temperature only controlled with handle
- Field adjustable to limit handle rotation into hot water zone
- 120° maximum handle rotation
- All parts replaceable from the front of the valve
- Adjusts for up to 1" wall thickness. Optional extension kit (RP81665) extends rough installation up to 1 3/4