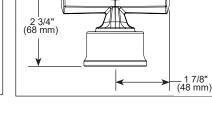

HX60P65-▲







▲ Designate proper finish suffix

# BRIZO

## PRESSURE BALANCE **SHOWER TRIM**

- Beauclere<sup>™</sup> Bath Collection
- Valve Only

#### **FEATURES:**

• Monitor® 14 series pressure balanced bath mixing valve

#### **STANDARD SPECIFICATIONS:**

- Maintains a balanced pressure of hot and cold water even when a valve is turned on or off elsewhere in
- For use with MultiChoice® Universal rough valve body (R60000 Series)
- Back-to-back installation capability
- · Solid brass fabricated body
- Temperature only controlled with handle
- Field adjustable to limit handle rotation into hot water zone
- 120° maximum handle rotation
- All parts replaceable from the front of the valve
- Adjusts for up to 1" wall thickness. Optional extension kit (RP81665) extends rough installation up to 1 3/4

#